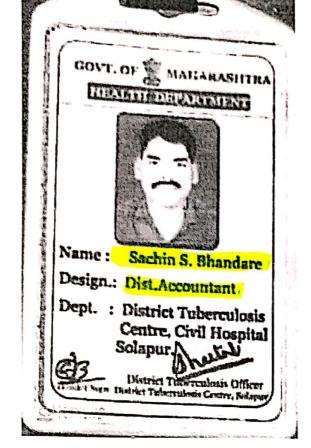

# रयत शिक्षण संस्थेचे कला व वाणिज्य महाविद्यालय, माढा वाणिज्य विभाग आय बी पी एस कोर्स वार्षिक अहव ल सन 2014-2015

कोर्ससाठी एकूण 31 विद्यार्थ्यांनी प्रवेश घेतला आहे. या कोर्सचा कालावधी हा 50 तासाचा आहे. या कोर्सचे उद्धघाटन मा. Dr. S. K. Patil, B. P. Sulakhe College of Commerce, Barshi, यांच्या शुभहस्ते करण्यात आले. हा कोर्स दि. पासून सुरू करण्यात आला. या कोर्सच्या विध्र्यथ्याना मार्गदर्शन करण्यास महाविद्यालयातील स्पर्धा परीक्षेचा अभ्यास असणारे नियुक्त करण्यात आले होते. तसेच या विद्यार्थ्यांना विशेष मार्गदर्शन करण्याकरिता बाहेरील तज्ञव्याखात्याची वेळोवेळी मार्गदर्शन व्याख्याने आयोजित करण्यात आली होती.