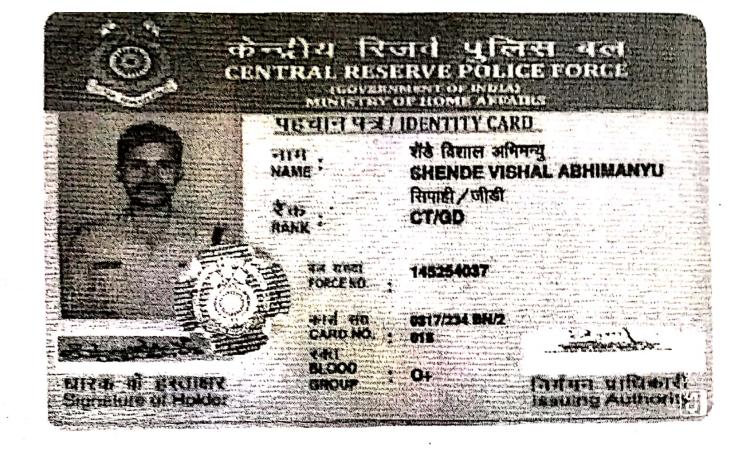

्यापकाचे नाव             | विषय                 |
|-------|-------------------------------|----------------------|
| 8 .   | प्रा . पी . वी .शिंदे पाटील   | इंग्रजी              |
| 7     | प्रा .डॉ .एस .वी .घाडगे       | तर्कधिष्टीत निष्कर्ष |
| 3     | प्रा . सौ . पी . सी . घायतीडक | गणितीय अकलन          |
| 8     | प्रा . एस . एस . माने         | कॉम्पुटर व जी के .   |
| ч     | प्रा. ए.व्ही. कदम             | गणितीय अकलन          |
| Ę     | प्रा . डॉ . एस . के . शिंदे   | राज्यघटना            |



हा कोर्स पूर्ण करण्यासाठी मा प्र प्राचार्य, डॉ प्रतापराव उवाळे यांचे विशेष मार्गदर्शन व सहकार्य लाभले तसेच या कोर्ससाठी मार्गदर्शन करणारे सर्व प्राध्यापक व शिक्षकेत्तर कर्मचारी यांच्या सहकार्यावद्दल IBPS विभाग त्यांचा आभारी आहे

Co-ordinator,

Arts & Commerce College, Madha. Dist. Solapur.





PAGE NO .: 345

#### RECRUITMENT OF CONSTABLES(GD) IN CAFFS & RIFLEMAN(GD) IN ASSAM RIFLES, 201 LIST OF MALE CANDIDATES RECOMMENDED FOR APPOINTMENT IN VALL NO ORDER

|       | 17201     | ROLL<br>7204847563