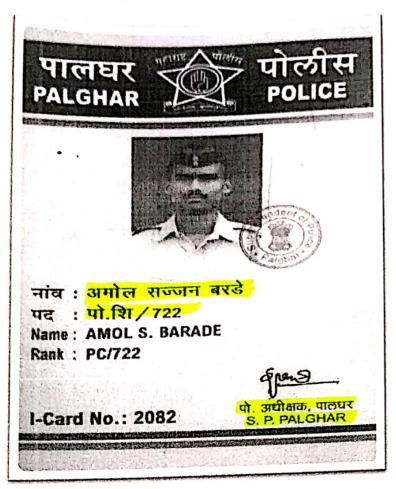

गोटे अमोल नारायण यांना वित्त विभाग शासत विर्णय के अनियों २००५/१२६/सेवा-४, दि ३१/१०/२००६ अन्वये दि ०१/११/२००६ मुस्तिर लीगू के ज्यात आलेली अशक्षयी निवृत्ती वेतन योजना लागू होईला
- ह) श्री. गोटे अमोल नारायण हे पहाराष्ट्र राज्यातील पुरातत्त्व व वस्तुसंग्रहालय सँचोलनालयातील कोणत्याही कार्यालयात बदली करण्यास पात्र असतील.
- श्री. गोटे अमोल नारायण यांची नियुक्ती वैद्यकीय तपासणी तसेच चास्त्रिय पड्ताळणी अहवाल याच्या अधीन ग्रहून करण्यात येत आहे.
- ८) नामनिर्देशनाने नियुक्त केलेल्या उमेदवाराचा परिविद्याधीन कालावधी २ वर्षीचा असेल.
- या पदावर नामनिर्देशनाने नियुक्त केलेला उमेदवार शालांत प्रमाणपत्र परीक्षा मराद्वी/हिंदी या विषयासह
   उतीर्ण झालेला नसेल तर त्याला नियमानूसार एतदर्थ भाषा मंडळाची मराद्वी/हिंदी परीक्षा उतीर्ण होणे
   आवश्यक राहील.

  True Copy

Arts & Commerce College
Scanned by CamScanner





True Copy

Principal,

Arts & Commerce College
Madha, Dist. Solapur

### विषय:- पोलीस शिपाई पदात नियुक्ती केले बाबत...

#### आदेश:

- श. ठाणे ग्रामीण जिल्हा पोलीस दलातील पोलीस शिपाईचे रिक्त पदावर खालील नमुद केलेल्या उमेदवारांना ६ व्या वंतन आयोगातील सुधारीत वेतन संरचनेनुसार रु.५२००-२०२००/-+ ग्रेड पे रु.२०००/- व विशेष वेतन रु.५००/-(अधिक नियमानुसार अनुज्ञेय भत्ते) या वेतनसंरचनेतील रु.६४६०/-+ ग्रेड पे रु.२०००/- च्या मुळवेतनावर निव्वळ तात्पुरत्या स्वरुपात पोलीस शिपाई/महिला पोलीस शिपाई पदावर हजर दिनांकापासून नियुक्ती देण्यात येत आहे.
- २. उमेदवारांची नेमणूक ही तात्पुरती असून सदरची नेमणूक ही त्यांच्या शैक्षणिक प्रमाणपत्र तपासणी अहवालावर अवलंबून राहील त्यांच्या अहवालात काही आक्षेपार्ह शेरे आढळून आल्यास त्यांना कोणतीही पूर्व सूचना न देता त्यांची सेवा समाप्त करण्यात येईल. तसेच शैक्षणिक प्रमाणपत्