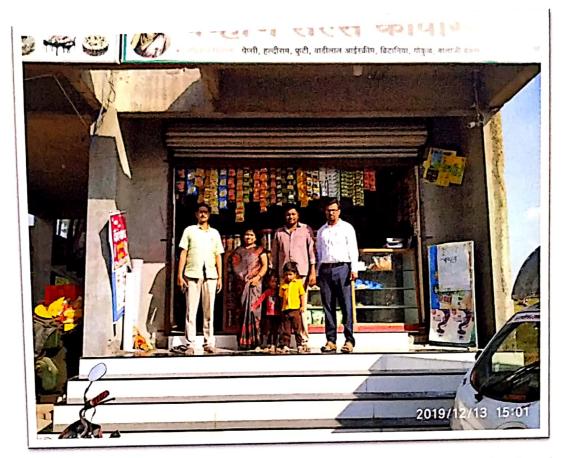

# रयत शिक्षण संस्थेचे कला व वाणिज्य महाविद्यालय, माढा वाणिज्य विभाग आय बी पी एस कोर्स वार्षिक अहव ल सन 2014-2015

कोर्ससाठी एकूण 31 विद्यार्थ्यांनी प्रवेश घेतला आहे. या कोर्सचा कालावधी हा 50 तासाचा आहे. या कोर्सचे उद्धघाटन मा. Dr. S. K. Patil, B. P. Sulakhe College of Commerce, Barshi, यांच्या शुभहस्ते करण्यात आले. हा कोर्स दि. पासून सुरू करण्यात आला. या कोर्सच्या विध्र्यथ्याना मार्गदर्शन करण्यास महाविद्यालयातील स्पर्धा परीक्षेचा अभ्यास असणारे नियुक्त करण्यात आले होते. तसेच या विद्यार्थ्यांना विशेष मार्गदर्शन करण्याकरिता बाहेरील तज्ञव्याखात्याची वेळोवेळी मार्गदर्शन व्याख्याने आयोजित करण्यात आली होती.