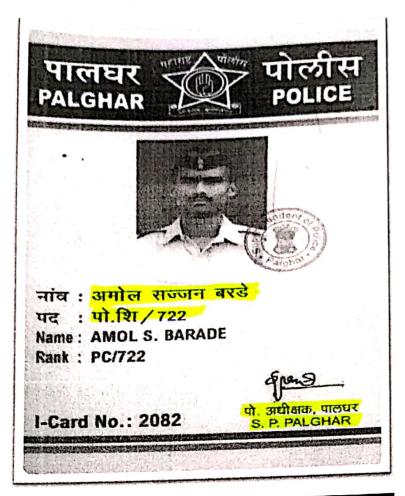

ोटे अमोल नारायण यांना वित्त विभाग शासत विर्णय के अनियों २००५/१२६/सेवा-४, दि ३१/१०/२००६ अन्वये दि ०१/११/२००६ मुस्तिर लीगू के ज्यात आलेली अशक्षयी निवृत्ती वेतन योजना लागू होईला
- ह) श्री. गोटे अमोल नारायण हे पहाराष्ट्र राज्यातील पुरातत्त्व व वस्तुसंग्रहालय सँचोलनालयातील कोणत्याही कार्यालयात बदली करण्यास पात्र असतील.
- श्री. गोटे अमोल नारायण यांची नियुक्ती वैद्यकीय तपासणी तसेच चास्त्रिय पड्ताळणी अहवाल याच्या अधीन ग्रहून करण्यात येत आहे.
- ८) नामनिर्देशनाने नियुक्त केलेल्या उमेदवाराचा परिविद्याधीन कालावधी २ वर्षीचा असेल.
- या पदावर नामनिर्देशनाने नियुक्त केलेला उमेदवार शालांत प्रमाणपत्र परीक्षा पराठी/हिंदी या विषयासह
   उर्तीर्ण झालेला नसेल तर त्याला नियमानूसार एतदर्थ भाषा मंडळाची मराठी/हिंदी परीक्षा उत्तीर्ण होणे
   आवश्यक राहील.

  True Copy

Arts & Commerce College
Scanned with CamScanner





| r           |              |                              |                           | Grast              |            |  |  |
|-------------|--------------|------------------------------|---------------------------|--------------------|------------|--|--|
| ŀ           |              |                              |                           | ST                 | ST         |  |  |
| .           | 3            | 181                          | नितीन अनंत दांगटे         |                    | ST         |  |  |
|             | 4            | 306                          | अजित कृष्णा ठाकरे         | ST                 | ST         |  |  |
| Į.          | 5            | 358                          | दत्तात्रय चिंतामण पारधी   | ST                 | OBC        |  |  |
|             |