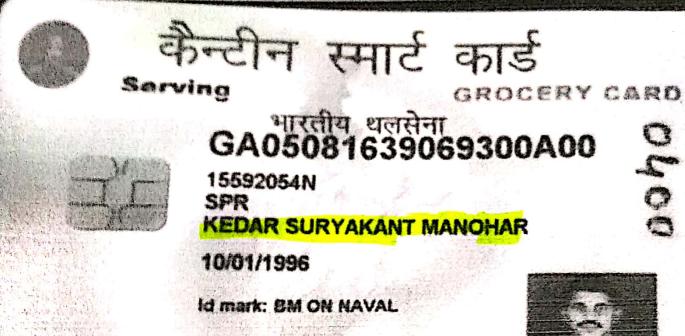

# रयत शिक्षण संस्थेचे कला व वाणिज्य महाविद्यालय, माढा वाणिज्य विभाग आय बी पी एस कोर्स वार्षिक अहव ल सन 2014-2015

कोर्ससाठी एकूण 31 विद्यार्थ्यांनी प्रवेश घेतला आहे. या कोर्सचा कालावधी हा 50 तासाचा आहे. या कोर्सचे उद्धघाटन मा. Dr. S. K. Patil, B. P. Sulakhe College of Commerce, Barshi, यांच्या शुभहस्ते करण्यात आले. हा कोर्स दि. पासून सुरू करण्यात आला. या कोर्सच्या विध्र्यथ्याना मार्गदर्शन करण्यास महाविद्यालयातील स्पर्धा परीक्षेचा अभ्यास असणारे नियुक्त करण्यात आले होते. तसेच या विद्यार्थ्यांना विशेष मार्गदर्शन करण्याकरिता बाहेरील तज्ञव्याखात्याची वेळोवेळी मार्गदर्शन व्याख्याने आयोजित करण्यात आली होती.

सदर कोर्स पूर्ण करण्यासाठी महाविद्यालयचे मा. प्राचार्य. डॉ. पी. बी. रोंगे यांचे विशेष मार्गदर्शन व आवश्यक असणारे सहकार्य लाभले. तसेच या कोर्स साठी मार्गदर्शन करणारे सर्वमार्गदर्शक प्राध्यापक व शिक्षकेतर कर्मचारी यांच्या सहकार्यामुळे हा IBPS कोर्स सुरळीतपणें पूर्ण करण्यात आला. सदर कोर्स पूर्ण करण्यात ज्यांचा– ज्यांचा प्रत्यक्ष अप्रत्यक्ष सहभाग लाभला IBPS कोर्स विभाग